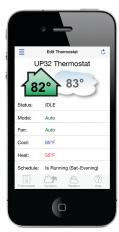

### **Tenant Access**

Tenants can control their own thermostat including scheduling and temporary overrides from either a mobile device or a computer. Tenant setup is easy and only requires the tenant to provide an email address. CloudManager™ securely handles permissions and passwords behind-thescenes. On tenant move-out, the landlord simply removes