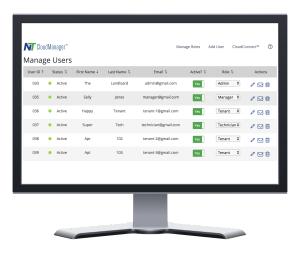

#### **Landlord Control**

The NetX Platform gives landlords the power to control an unlimited number of thermostats while defining separate multi-level access privileges to tenants and staff. The NetX power includes never having to share passwords, all from a simple easy-to-use dashboard that can manage all thermostats at a single property or a nationwide portfolio.

### **Tenant Access**

Tenants can control their own thermostat including scheduling and temporary overrides from either a mobile device or a computer. Tenant setup is easy and only requires the tenant to provide an email address. CloudManager™ securely handles permissions and passwords behind-thescenes. On tenant move-out, the landlord simply removes

the old tenant and adds the new tenant with a few clicks.