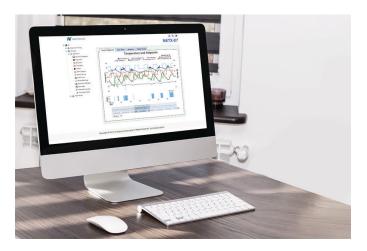

### **Submetering Support**

The NetX Platform provides reliable deep-data analysis for runtimes and all thermostat operations. This data can be used to perform submetering analysis to bill tenants according to actual HVAC usage for heating and cooling.