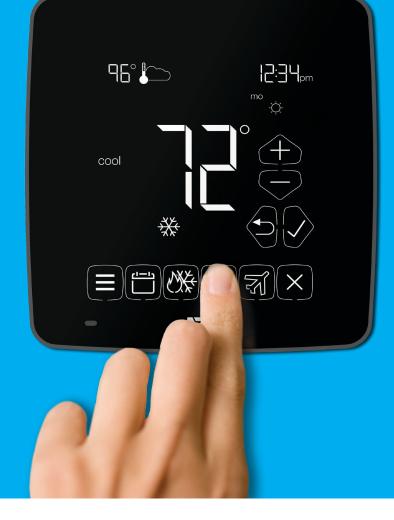

#### Flexible Thermostat Interface

- User Selectable Color Touchscreen Display
- Cloud Access & Control Suite
- PC Application Access & Control Suite
- Local Weather Data and 7-Day Forecasts
- Up to 25 Alerts via Email and Text Messages
- Fully Integrated Web Server on Every Thermostat
- Multiple Connectivity Options

#### **Powerful Energy Saving Features**

- Day / 4 Schedules per Day, plus Calendar Scheduling
- Keypad Lockout with Adjustable Override
- Efficient Equipment Start
- Artificial Intelligence Staging Algorithm
- Intelligent Restart Reduces Demand Charges
- Manual and Automated Demand Response Compatible